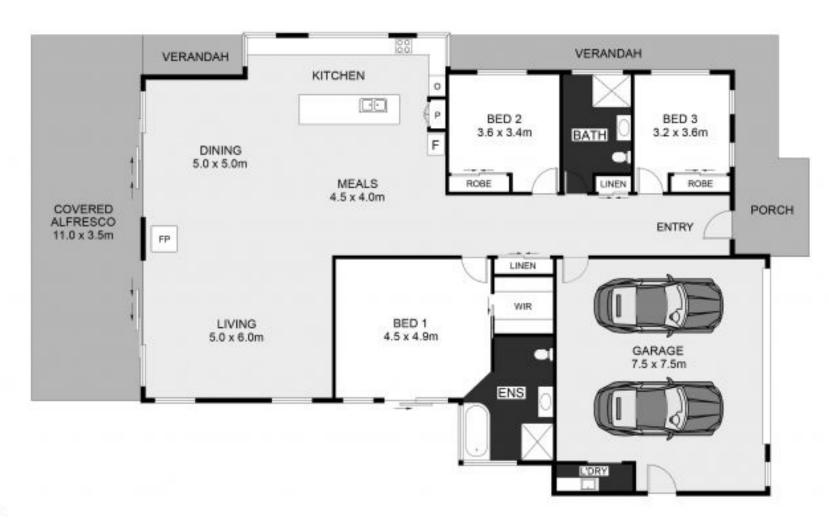

## Family Home on Private Bushland Acres

The owners have designed this home for privacy, yet enjoy bushland views from all areas within the home.

Built within a cleared area of approx 15% of the 124 acres, with high ceilings, large bedrooms, open plan living plus a kitchen with generous bench space and storage, this home is ready for a family to add their own

# 354 BROOKHOUSE ROAD, PEMBROKE

Disclaimer: Dimensions are approximate, We have obtained all information in this document from sources we believe to be reliable; however, we cannot guarantee its accuracy.