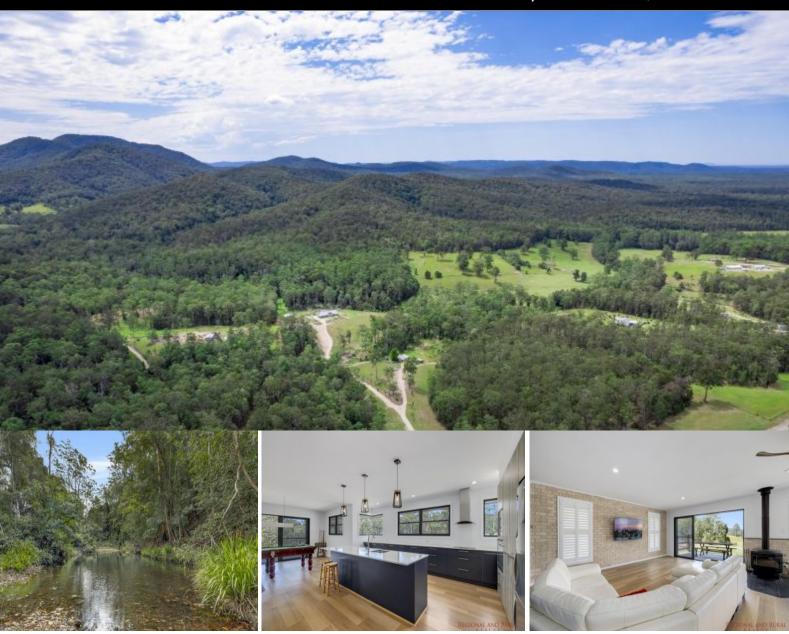

## Family Home on Private Bushland Acres

The owners have designed this home for privacy, yet enjoy bushland views from all areas within the home.

Built within a cleared area of approx 15% of the 124 acres, with high ceilings, large bedrooms, open plan living plus a kitchen with generous bench space and storage, this home is ready for a family to add their own

This is a property that offers an opportunity to live without ever-increasing power bills in a modern open-plan home, located in an area of bushland beauty and with the convenience of the nearby township of Wauchope and the major regional centre of Port Macquarie. Approx 4 hours drive on the M1 from Sydney's North Shore.