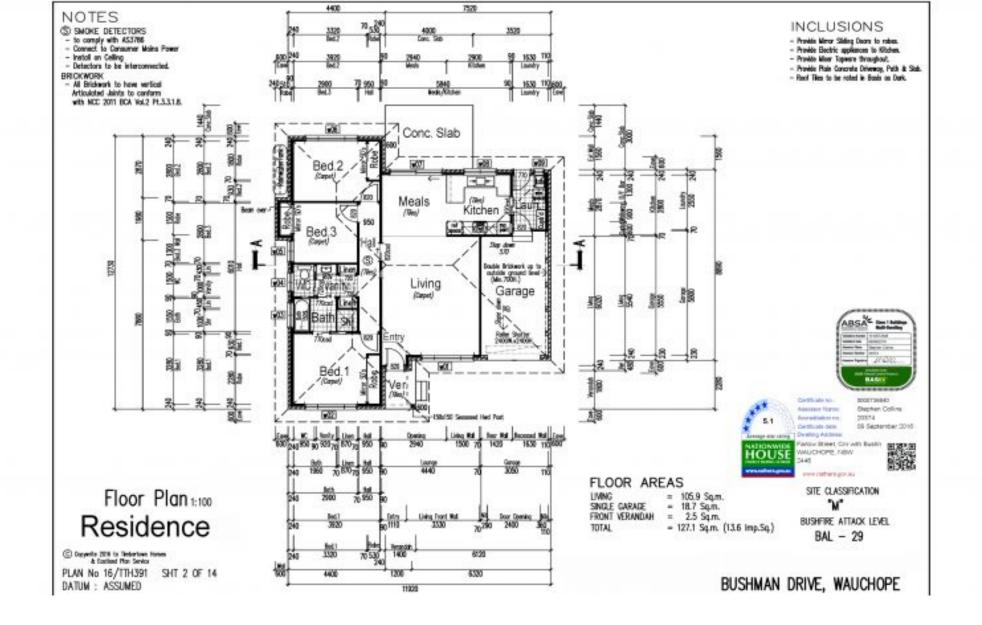

Built by Timbertown Homes in 2017, this property is not a villa nor located in a Strata Complex, it is a stand-alone home on an easy care block, located in Timbertown, Wauchope.

Offering 3 bedrooms, split system air conditioning, 3-way bathroom incl. bath, a modern kitchen, and internal access from the garage this home is perfect for the 1st home buyer, downsizer, or investor. The fully fenced rear yard is perfect for young children or a private BBQ area.