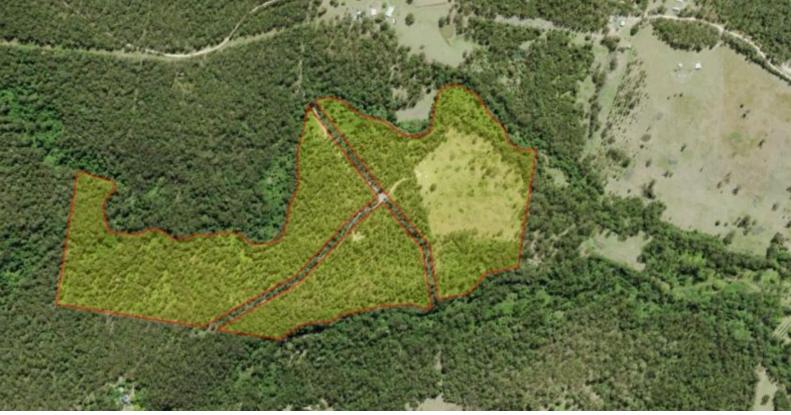

## Approx 100 Bush acres with cleared area, currently being used as a getaway from the city.

Lot 68 / DP 754397

Contact Drew to register your interest on 0412 042 421