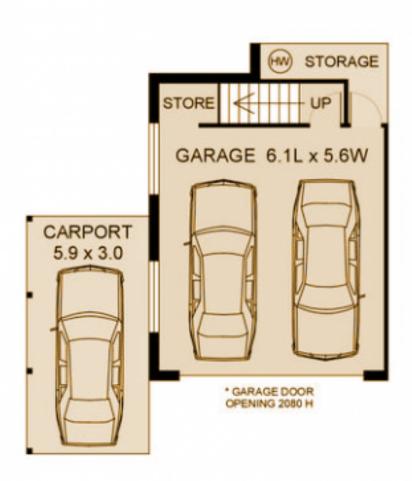

The property is an ideal hobby farm with a substantial 4 bedroom home overlooking cleared and fenced paddocks and located within 1.5 km of the popular Rainbow Beach