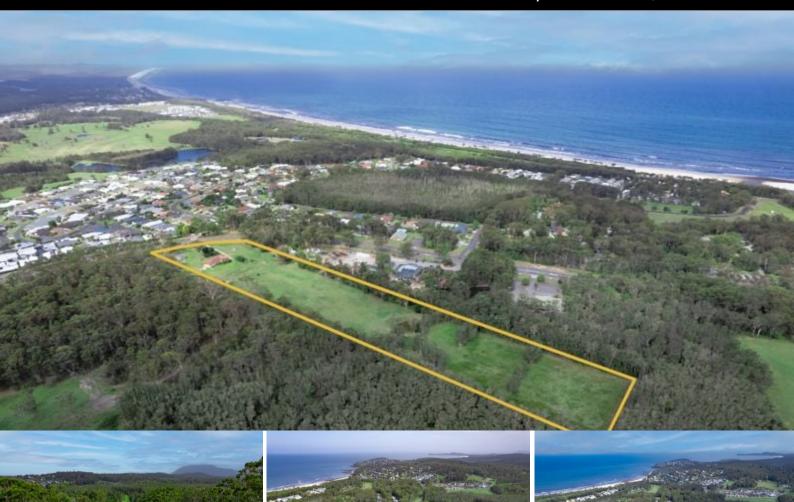

# Potential Development Opportunity - Landbank

This property represents a unique opportunity for Lifestyle and Development in a highly sought-after area of the Mid North Coast.

Enjoy a rural coastal lifestyle on this 10 acre property with an expansive district and mountain outlook.

The property is an ideal hobby farm with a substantial 4 bedroom home overlooking cleared and fenced paddocks and located within 1.5 km of the popular Rainbow Beach

#### **FUTURE**

Landbank for future development!

The property is situated in the developing area of Bonny Hills with other nearby development approvals in motion.

This represents a tangible potential for development STCA. (Subject to Council Approval)