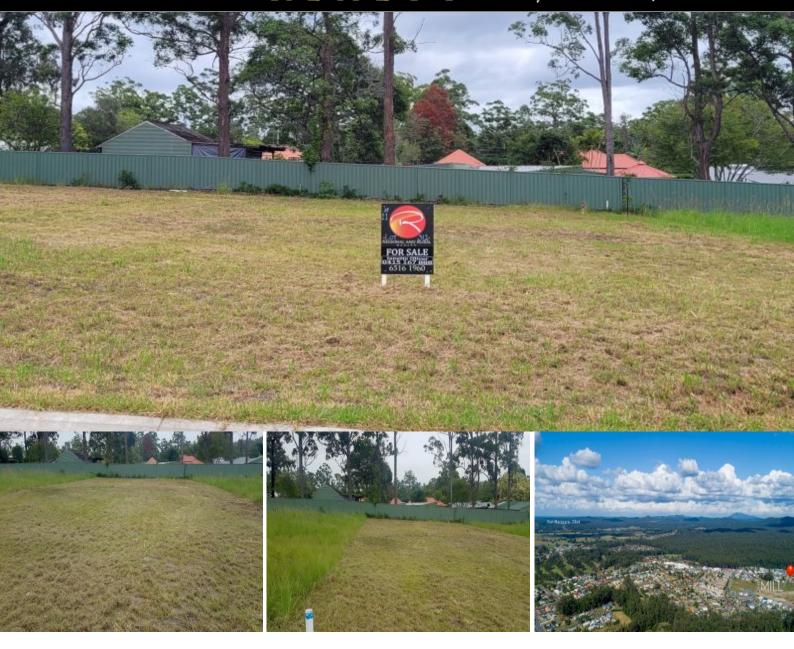

## Vacant Building Block- The Mill Estate Wauchope

This lot is registered and is ready to build upon. Without affiliation to any House and Land package offers, this block is yours to custom design your own home.

This lot has the benefit of a treed corridor at the rear providing shade and privacy from the already-established homes of Colonial Circuit. Lot size is 503sqm with a frontage of 14.8m.

With a good portion of this estate now built upon, this block presents you with an opportunity to build your dream home.

The Mill Estate is conveniently located in the heart of Wauchope with easy access to facilities such as:-

Childcare, Primary and High Schools Medical and Dental Facilities Supermarkets and Speciality Shopping' Hotels, Clubs, Cafes and Restaurants Countrylink Train Services and Local Bus Service Port Macquarie CBD is a 22-minute drive, for all that a large regional centre offers, including beaches and recreational facilities. Sydney is approx 4 hours drive south on the M1 and a 1hour flight from Port Macquarie Airport